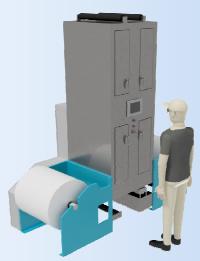

#### Coating Machine Model C 300

- 300mm Web (wider available)
- 30mpm—mechanical speed
- Air Dryer with Impingement
- Precision Slot Die
- Other Coating Methods Available
- AB PLC with HMI Interface
- Recipe Menu
- Explosion Proof Option